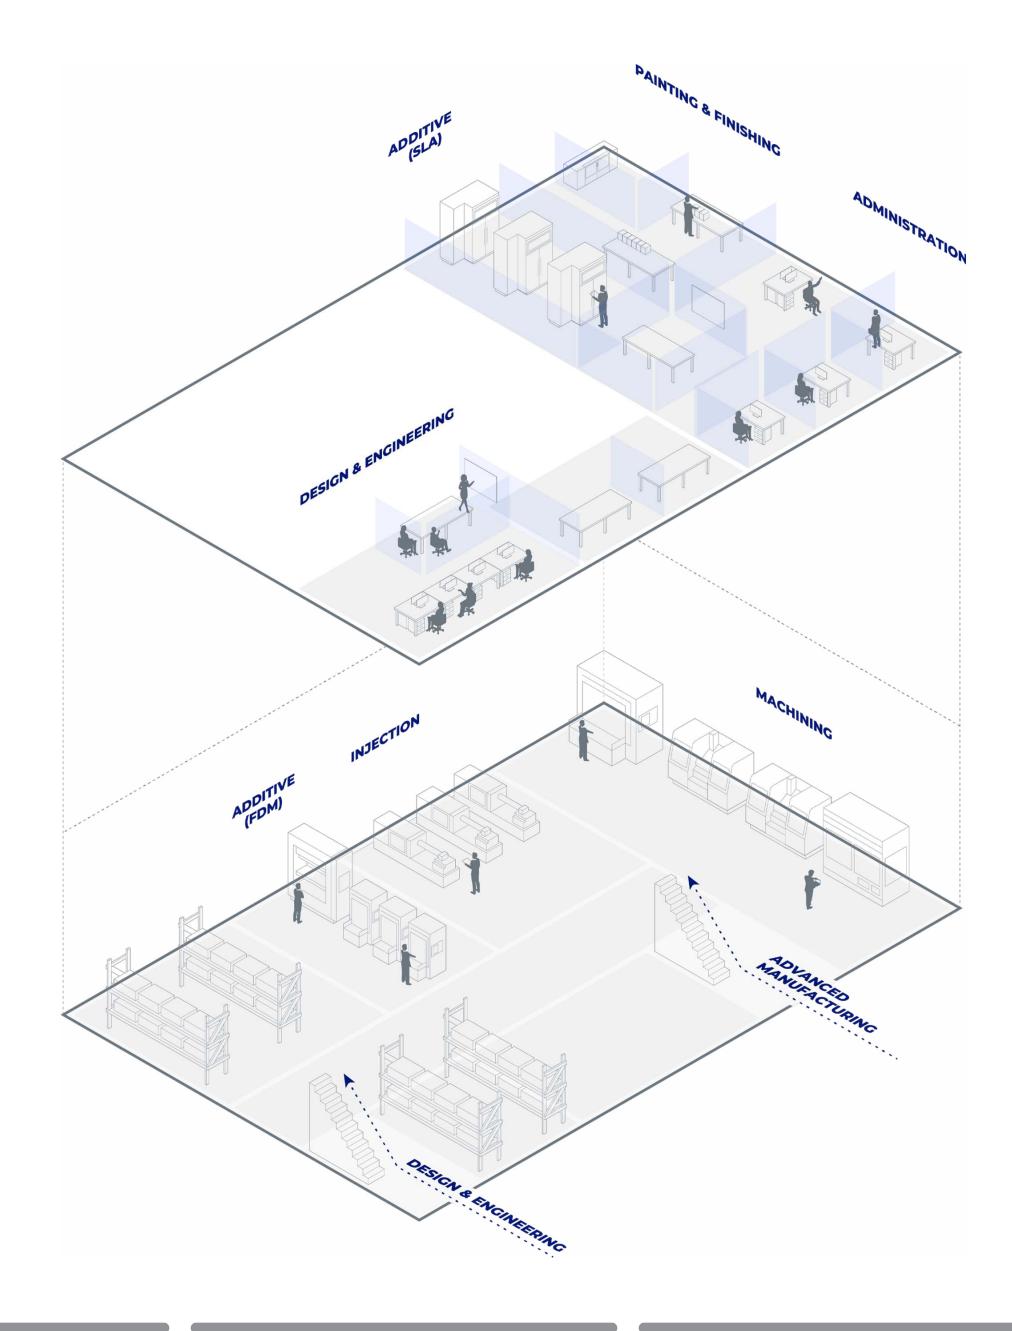

# Advanced manufacturing

We have in-house the technology to manufacture from prototypes to short series, providing advanced manufacturing services. We combine both additive and subtractive processes.

From design to manufacturing, everything in bigD.

# Advanced manufacturing