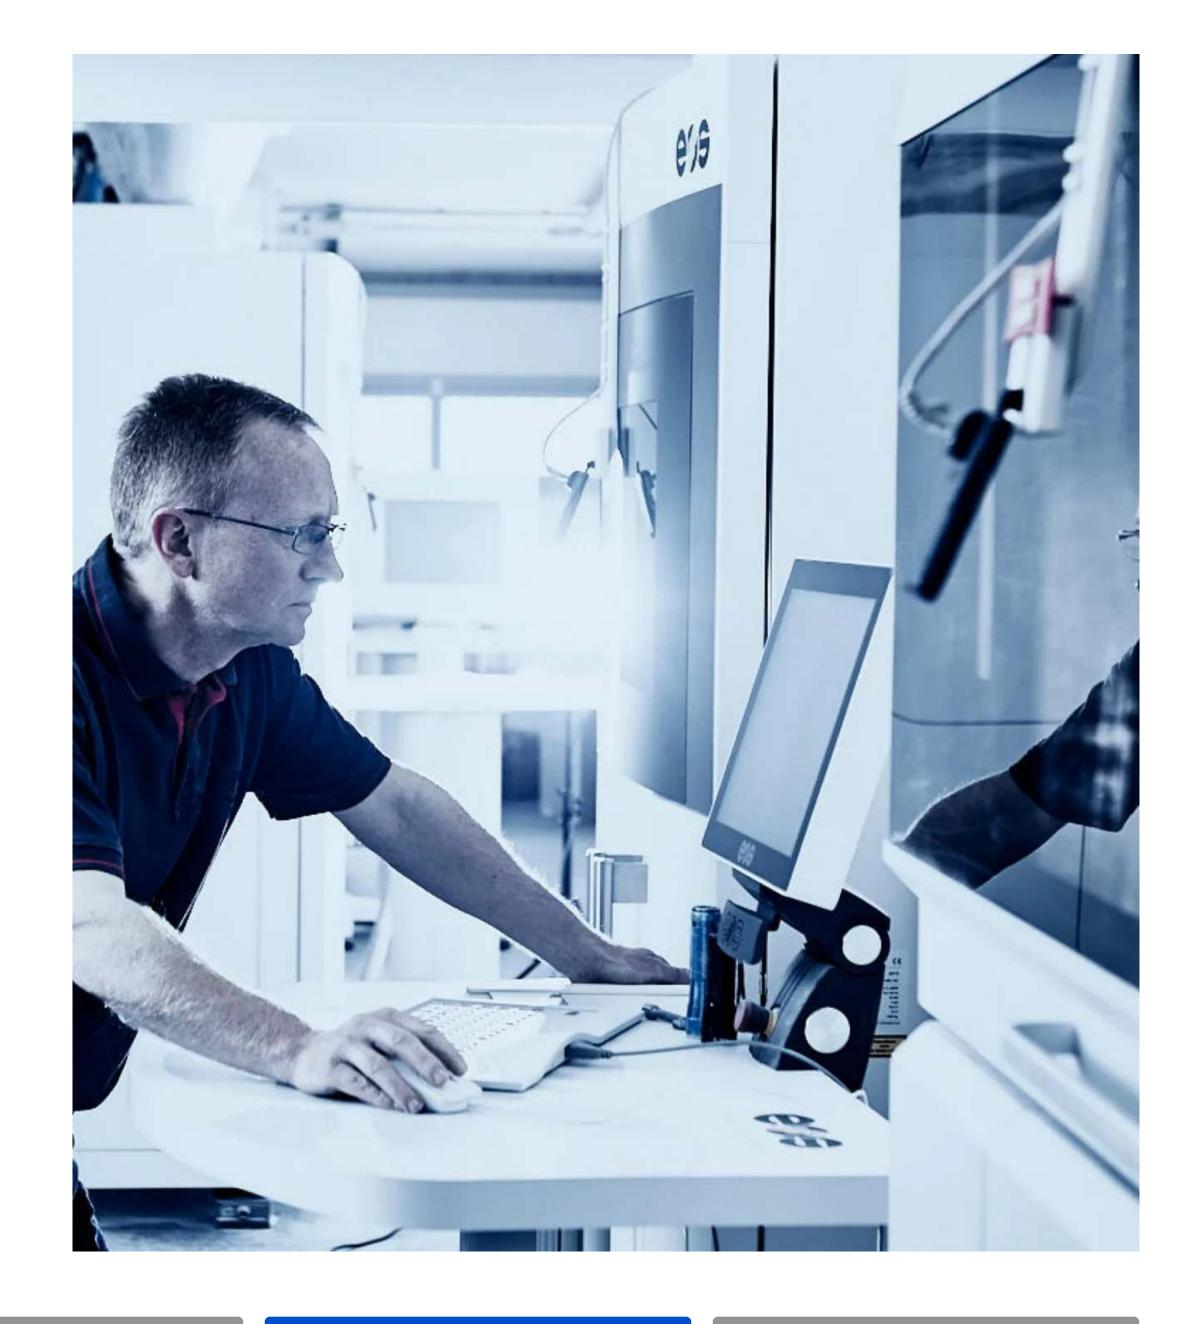

### SLS sintering

The most versatile solution: with SLS-sintering we offer fully functional parts in PA12 for initial prototypes and small batch series.

Tolerance ± 0.15 % Layers 0.1-0.2mm

Easy to re-machine Suitable for functional tests