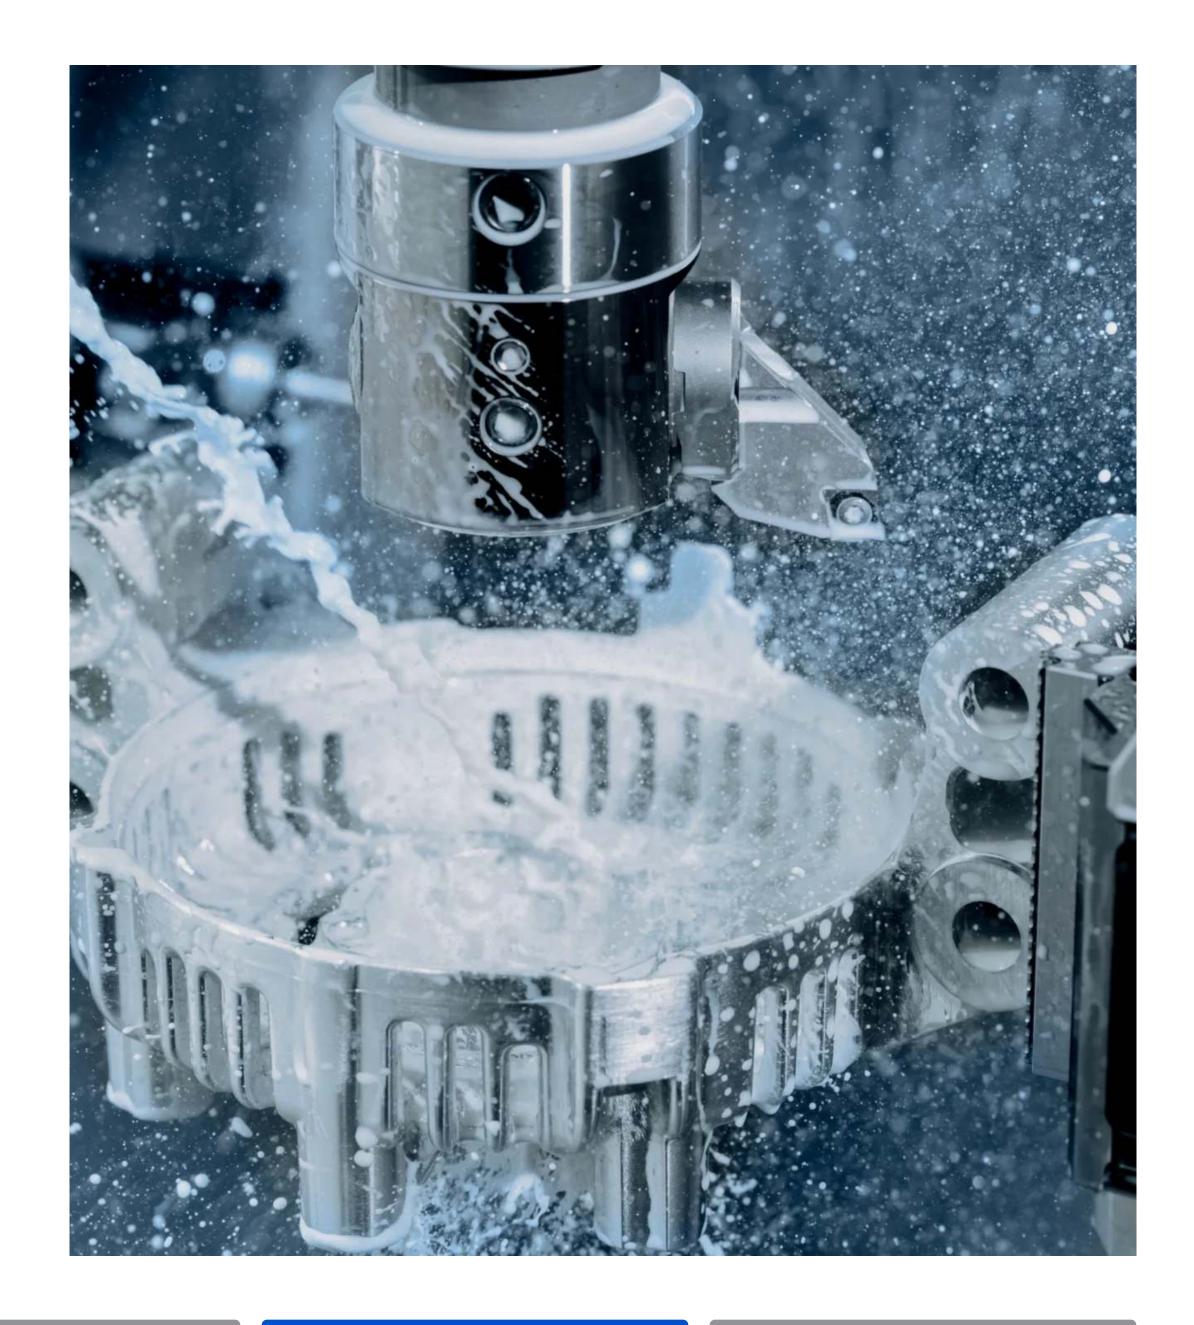

### Machining

3-axis and 5-axis machining centres where initial detail samples, series production parts and small batch series are produced. We work with all base plastics and metals.

5 robotic axes Several centers 3 axes

CNC programming LowRes prototypes

Up to X=1300, Y=635, Z=635

Plastics and non-ferrous metals

PBT GF30, PAGF30, POM... Aluminum, Magnesium...