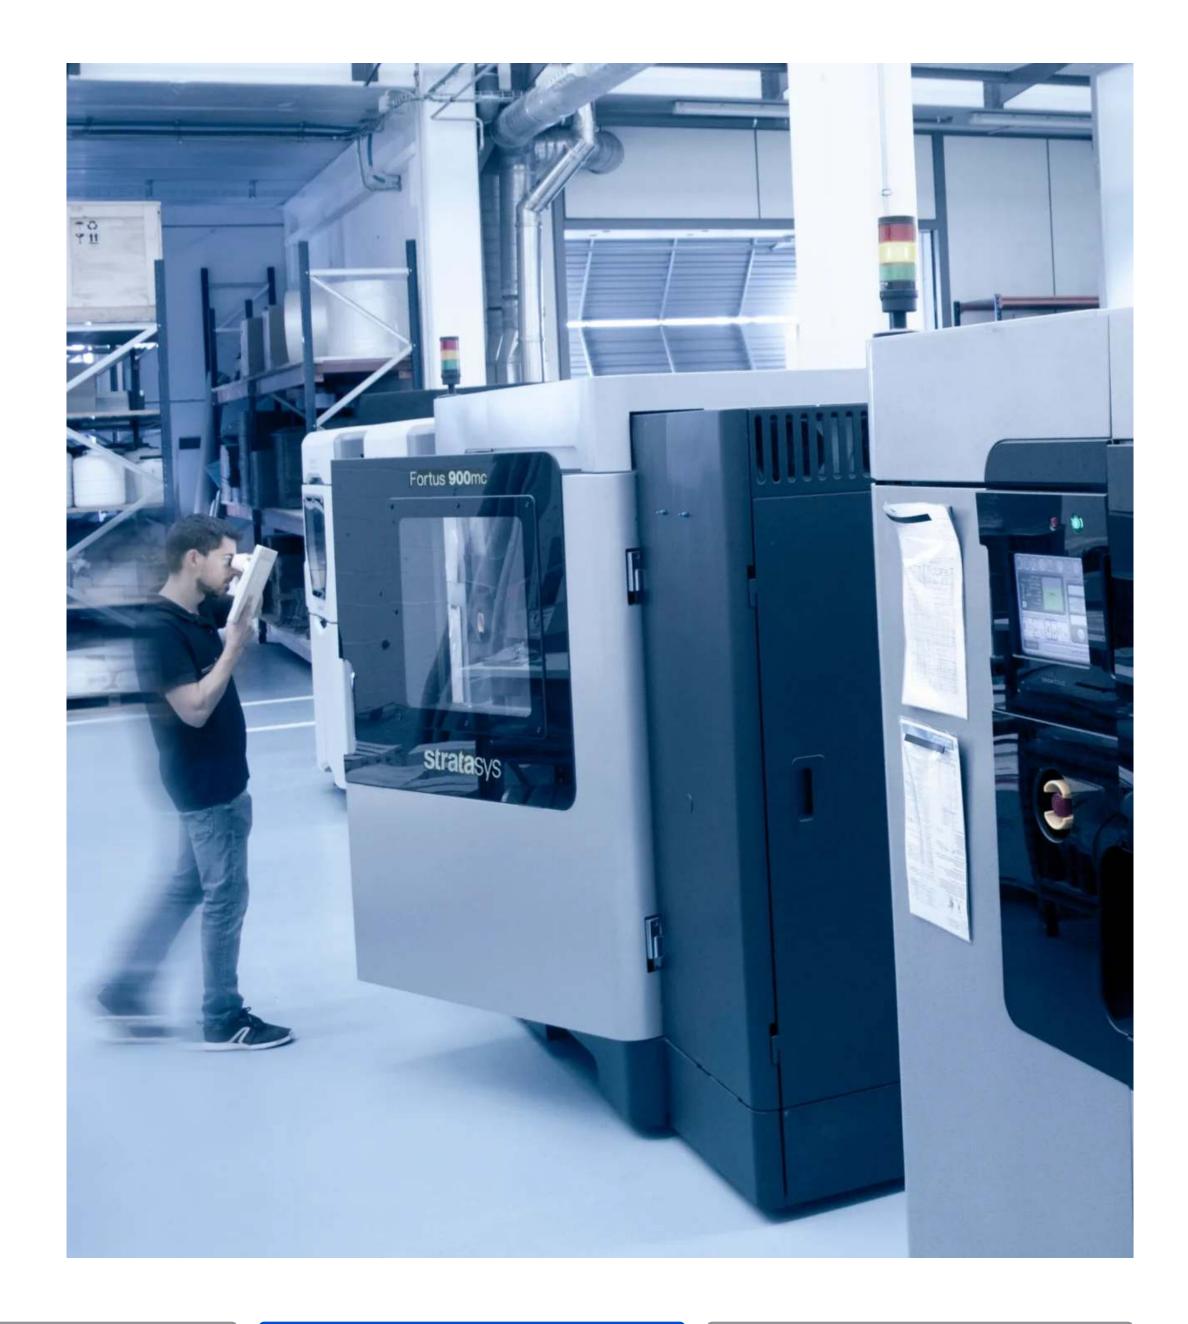

### FDM

From the first functional prototype to the small batch series, generating stable and precise parts for large formats.

Fortus 450 (x2) Fortus 900 (x2) Large pieces

Tolerances of approx. ±0.2mm Food certification

Biocompatibility UL94 – V0

ABS M30, HANDLE, PC, ULTEM9085, ULTEM1010